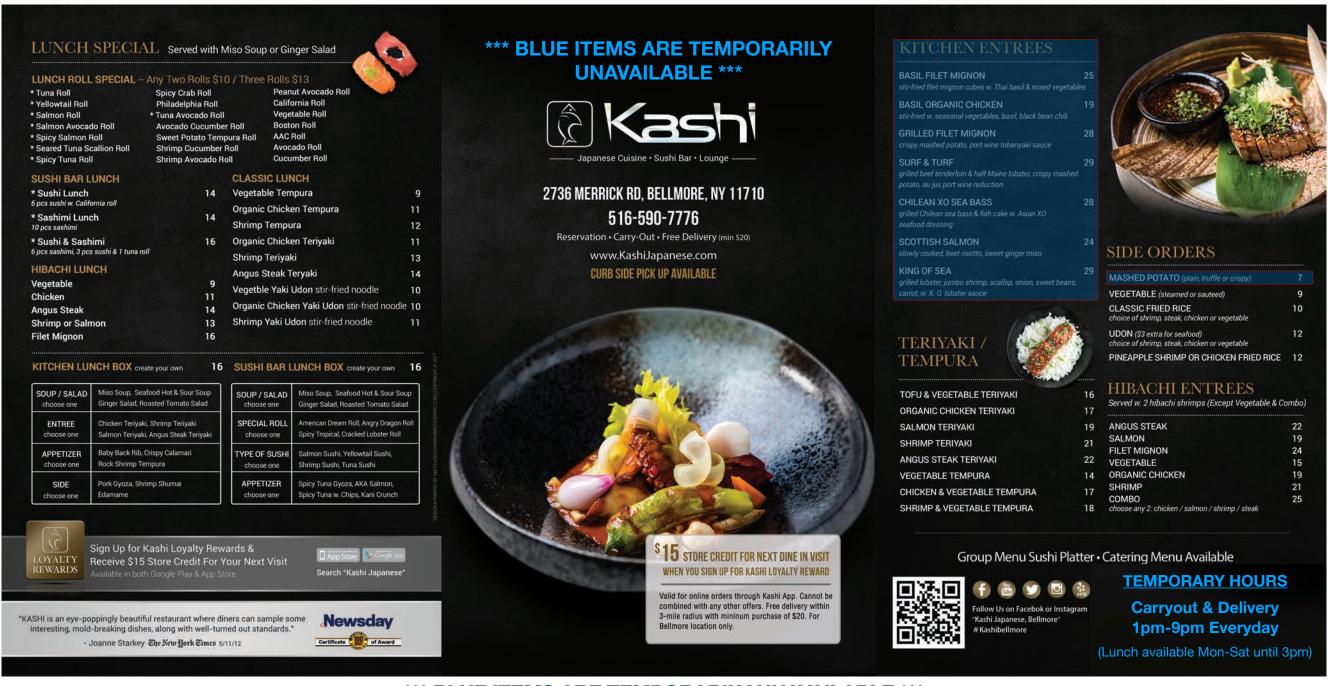

\*\* UPDATED 5-22-2020 \*\* Dear Kashi Bellmore Customers,

LUNCH SPECIALS are returning! Some menu items (shaded in blue) are unavailable for takeout while our dining room is closed and our staff is limited.